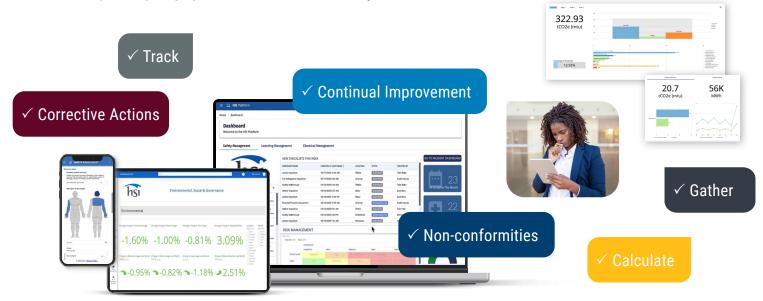

#### **Key Features**

- Modern GHG Tracking: Visualize Scope 1-3 emissions, waste management, and resource consumption with our advanced dashboards.
- Threshold Limits and Corrective Actions: Set emission limits, and if the threshold is close to being exceeded, corrective actions are triggered to ensure limits are maintained
- Configurable Emission Factors: Emission factors are based on EPA eGrid factors, customers
  can also input their own factors for equipment or processes
- All in One Platform: Discover a unified EHS System, training and learning LMS, and ESG capabilities all in one intuitive platform