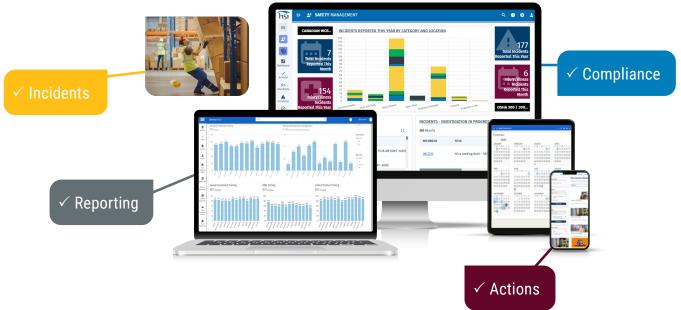

### Holistic ESG Solutions

HSI's ESG System goes beyond worker safety. We help organizations achieve:

- Simplified Compliance: Easily meet regulatory and sustainability goals.
- Enhanced Inclusivity: Engage your workforce and foster diversity.
- Operational Efficiency: Manage risks and chemicals effectively to drive meaningful change.
- Al-Powered Training Insights: Utilize Al to deliver personalized training recommendations, improving engagement and retention for your workforce.

#### **Key Features**

- Modern GHG Tracking: Visualize Scope 1-3 emissions, waste management, and resource consumption with our advanced dashboards.
- Threshold Limits and Corrective Actions: Set emission limits, and if the threshold is close to being exceeded, corrective actions are triggered to ensure limits are maintained
- Configurable Emission Factors: Emission factors are based on EPA eGrid factors, customers
  can also input their own factors for equipment or processes
- All in One Platform: Discover a unified EHS System, training and learning LMS, and ESG capabilities all in one intuitive platform