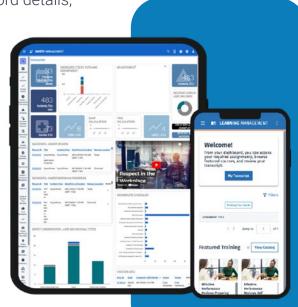

## Revolutionize Your Mobile Experience with Our Cutting-Edge Mobile-Web App

The <u>HSI mobile-web app</u> offers an innovative, mobile-first approach that allows users to perform essential tasks with a native app-like experience directly from their web browsers. Our mobile-web app is designed to provide seamless access to <u>EHS</u>, <u>LMS</u>, and <u>Chemical</u> modules, enabling users to view dashboards, complete forms, search materials, and more, all from their mobile devices.

#### **Benefits**

The <u>HSI EHS mobile-web app</u> benefits organizations that require:

- A mobile-friendly solution to access EHS, LMS, and Chemical functionalities on the go
- The ability to view and interact with dashboards, record details, and complete tasks efficiently
- An intuitive, native app-like experience without the need for app store distribution
- A solution that remembers login credentials and launches from a dedicated app icon
- An environment that supports accessing training modules, reviewing member transcripts, and managing chemicals with ease

#### Improve Communication and Engagement:

Perform critical tasks like viewing dashboards, recording details, and completing forms from any mobile device with a consistent, native applike experience.

**Enhanced User Experience:** With a dedicated app icon and fullscreen display without the URL bar, HSI mobile-web app has the feel of a native app, making it intuitive and easy to use.