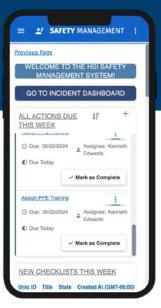

#### Improve Communication and Engagement:

Perform critical tasks like viewing dashboards, recording details, and completing forms from any mobile device with a consistent, native applike experience.

**Enhanced User Experience:** With a dedicated app icon and fullscreen display without the URL bar, HSI mobile-web app has the feel of a native app, making it intuitive and easy to use.

**Security, Risk, and Compliance:** Adhere to various standards and regulations including OSHA, DOT, OH&S, ISO 9001, ISO 45001 and more.

**Data Capture:** Capture various critical data points such as incident details, audit information, permits, and more, ensuring comprehensive and accurate data management. And use Geo-Tagging to capture data such as location information when recording incidents or accessing materials from various environments.