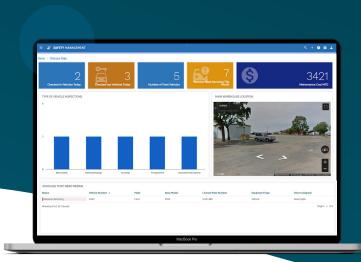

#### **Insights & reporting Data capture**

- Vehicle information
- Status of vehicle
- Maintenance schedules
- Pre and post vehicle inspections
- Log vehicle incidents and hazards
- Driver information
- Service logs
- · Maintenance and repair costs
- Compliance documents

- Total maintenance costs
- Service costs
- Active work orders
- Service reminders
- Expiring Driver Qualification Files When combined with other HSI EHS capabilities:
- Incident Management
- Checklist Management
- Hazard Management
- Learning Management